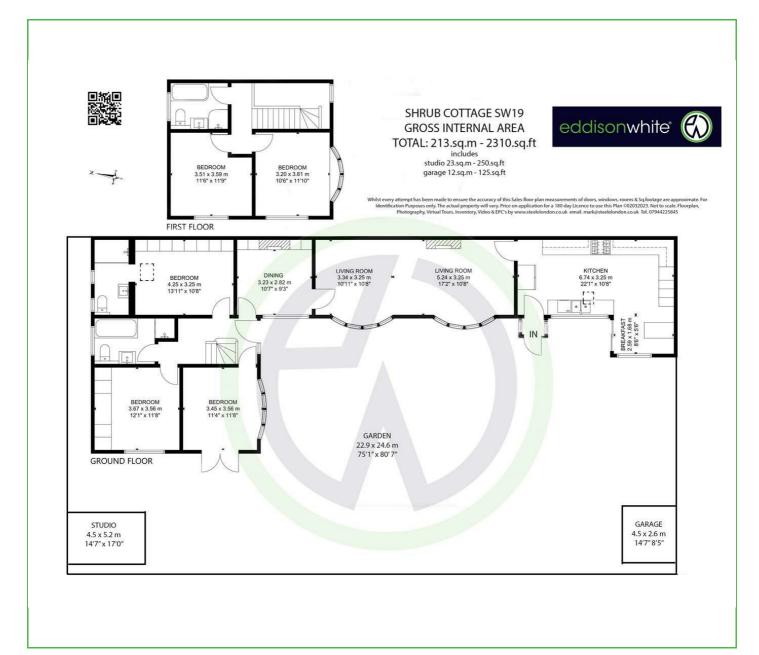

## Church Path, Wimbledon Guide Price £2,200,000 Freehold

Detached House - 5 Double Bedrooms - 3 Bathrooms - Garage Study - Off Street Parking For 3 Cars - Kitchen/Breakfast Room Large Reception/Dining Room - 75' x 80' Garden - EPC D